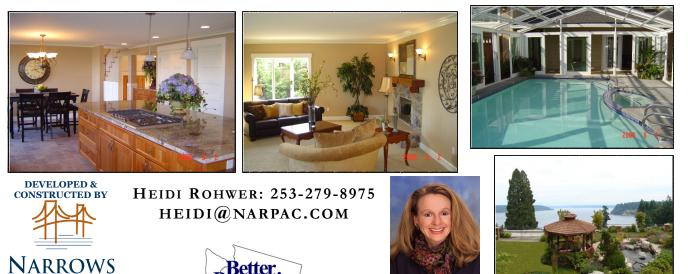

## THE ESTATE AT AUTUMN CREST 6606 SOUNDVIEW DRIVE \$895,000

Visit our exquisite renovation of this landmark home in the heart of Gig Harbor. This home is elegantly appointed with formal & informal living areas including a media room, game room, indoor pool & spa, professionally landscaped grounds, & a kitchen of your dreams. This home is set in the most spectacular gated community of Autumn Crest & provides a mix of beauty & old world charm.

roperties

Washington

Pacific

BUILDERS

- ⇒ Breathtaking Views of Puget Sound and Mt. Rainier
- ⇒ Gourmet Kitchen w/Viking Appliances
- $\Rightarrow$  Indoor Pool & Spa
- ⇒ Media Room with Built-ins and Game Room
- ⇒ Master suite with Private Balcony
- ⇒ Oversized Garage with/RV Parking
- ⇒ Gated Community w/Brick Driveways