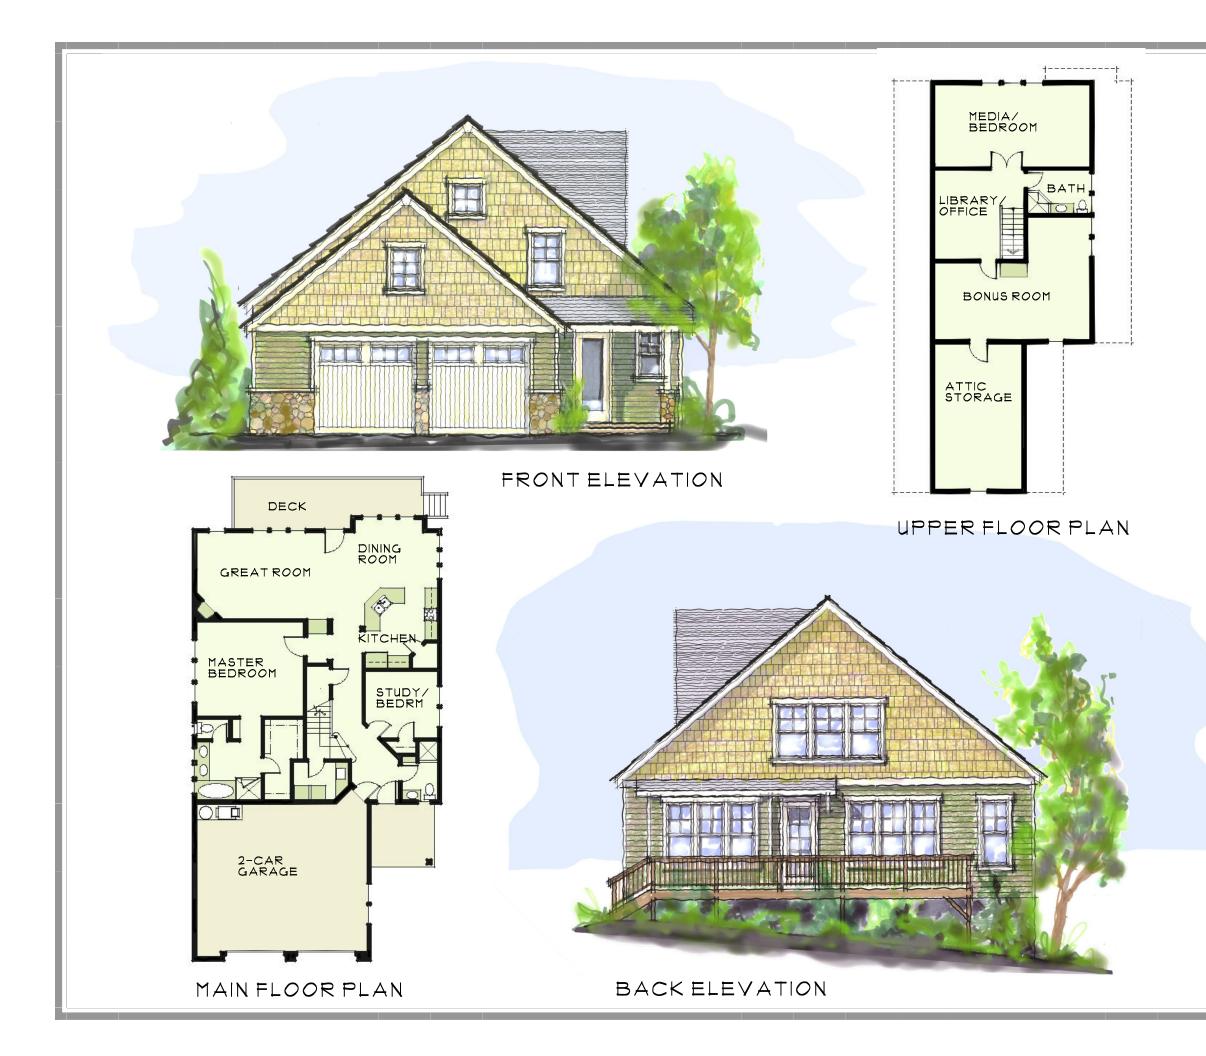

- Gig Harbor's most spectacular private gated community
- Featuring 20 new close-in luxury homes ranging from 1,800 to 5,000 sq. ft.
- Walking distance to downtown shopping, dining and daily harbor activities
- Charming Craftsman style exteriors
- Unsurpassed quality and architecture, with flexible floor plans
- Fully maintained landscaping that promotes carefree living
- Beautiful park with water feature, benches and gazebo at entrance
- Brick courtyards with old-style street lamps