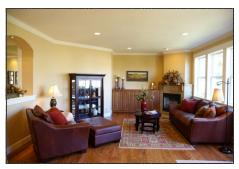

## **AUTUMN CREST-PHASE II** NEW HOMES W/MAIN FLOOR LIVING! FROM \$450,000

Charming setting amongst the trees with partial water and mountain views. Main floor living boasts a new design w/expansive hallways, built-in niches and warm colors throughout. The main floor master bedroom has custom closets, tiled shower and floors, frameless glass, and a soaking tub. Optional upstairs plans accommodate a 2nd master, 3rd bedroom, media and bonus rooms.

- ⇒ Main Floor Living
- ⇒ Master w/Custom Closets
- ⇒ Cherry Cabinets
- ⇒ Vaulted and 9' Ceilings
- ⇒ Built-ins Niches and Arches
- ⇒ *Media & bonus* rooms
- $\Rightarrow$  Approved for Additional Dwelling Unit
- ⇒ Gated Community w/Brick Driveways