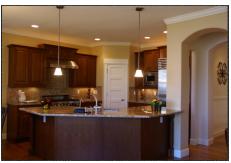

## **AUTUMN CREST-PHASE II** NEW HOMES W/MAIN FLOOR LIVING! FROM \$450,000

Charming setting amongst the trees with partial water and mountain views. Main floor living boasts a new design w/expansive hallways, built-in niches and warm colors throughout. The main floor master bedroom has custom closets, tiled shower and floors, frameless glass, and a soaking tub. Optional upstairs plans accommodate a 2nd master, 3rd bedroom, media and bonus rooms.

- ⇒ Main Floor Living
- ⇒ Master w/Custom Closets
- ⇒ Cherry Cabinets
- ⇒ Vaulted and 9' Ceilings
- ⇒ Built-ins Niches and Arches
- ⇒ *Media & bonus* rooms
- $\Rightarrow$  Approved for Additional Dwelling Unit
- ⇒ Gated Community w/Brick Driveways