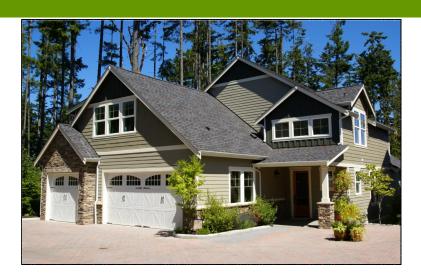

## **AUTUMN CREST-PHASE II** NEW HOMES W/MAIN FLOOR LIVING! FROM \$450,000

Charming setting amongst the trees with partial water and mountain views. Main floor living boasts a new design w/expansive hallways, built-in niches and warm colors throughout. The main floor master bedroom has custom closets, tiled shower and floors, frameless glass, and a soaking tub. Optional upstairs plans accommodate a 2nd master, 3rd bedroom, media and bonus rooms.

- ⇒ Main Floor Living
- ⇒ Master w/Custom Closets
- ⇒ Cherry Cabinets
- ⇒ Vaulted and 9' Ceilings
- ⇒ Built-ins Niches and Arches
- ⇒ *Media & bonus* rooms
- $\Rightarrow$  Approved for Additional Dwelling Unit
- ⇒ Gated Community w/Brick Driveways